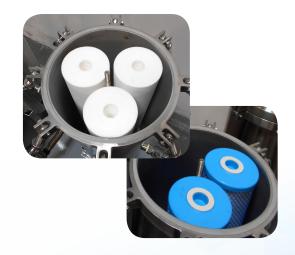

Utilizing CB Tech Nanomesh technology, the WaterSource offers microbiological purification in addition to mechanical and chemical filtration. Operated with a suitable pump (providing 20-60 psi, pump not included), the WaterSource can provide approximately 52 liters per minute of potable water.

Modular design allows for system expansion for increased water treatment volume, as well as easy filter replacement with minimal training requirements.