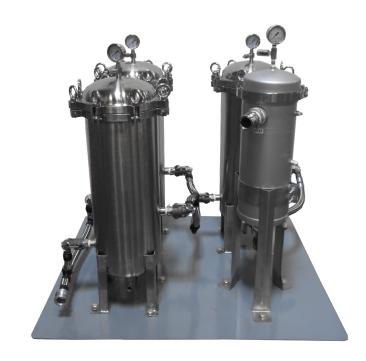

## **CB Tech WaterSource**

The CB Tech WaterSource is a heavy-duty water treatment system designed for military or emergency use, coupling high-volume water processing capabilities with significant chemical and pathogen removal. Designed for operational versatility, the WaterSource can be utilized from the back of a vehicle or installed for permanent or semi-permanent placement.

Utilizing CB Tech Nanomesh technology, the WaterSource offers microbiological purification in addition to mechanical and chemical filtration. Operated with a suitable pump (providing 20-60 psi, pump not included), the WaterSource can provide approximately 52 liters per minute of potable water.

Modular design allows for system expansion for increased water treatment volume, as well as easy filter replacement with minimal training requirements.